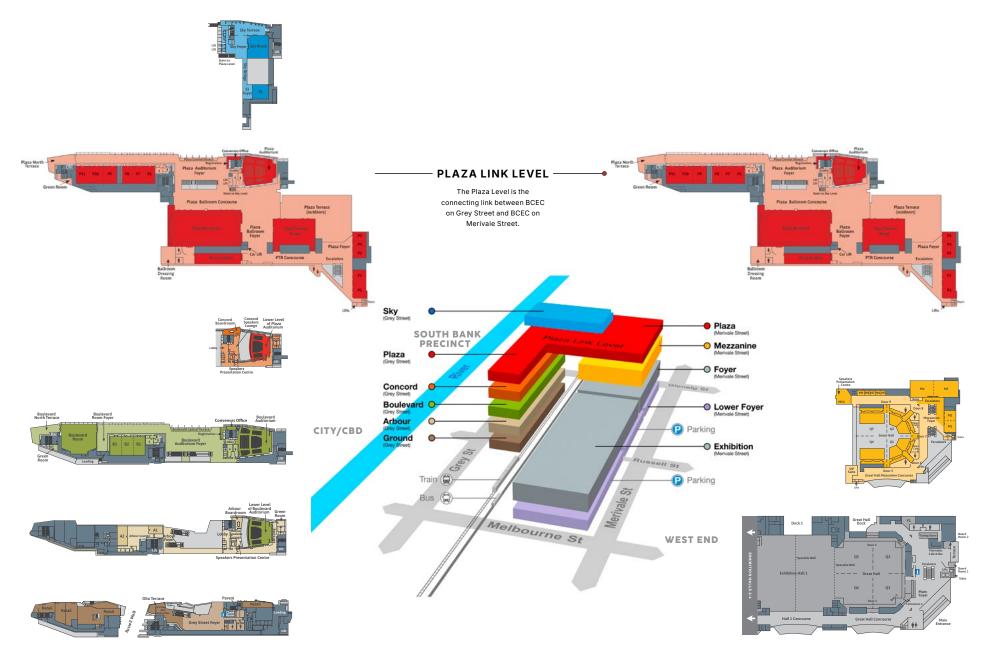

# Brisbane Convention & Exhibition Centre Capacities.

| MEZZANINE<br>LEVEL ROOMS            |      | Classroom |     | Cocktail |     |
|-------------------------------------|------|-----------|-----|----------|-----|
| Meeting Room M1                     | 160  | 90        | 90  | 150      | 157 |
| Meeting Room M2                     | 160  | 90        | 90  | 150      | 149 |
| Meeting Room M1 & M2                | 370  | 210       | 210 | 300      | 306 |
| Meeting Room M3                     | 560  | 360       | 330 | 500      | 455 |
| Meeting Room M4                     | 560  | 360       | 320 | 500      | 432 |
| Meeting Room M3<br>& M4             | 1104 | 690       | 640 | 1000     | 887 |
| Meeting Room M5                     | 24   | 12        | 12  | 24       | 28  |
| Meeting Room M6                     | 24   | 12        | 12  | 24       | 27  |
| Meeting Room M5<br>& M6             | 48   | 36        | 30  | 48       | 55  |
| Meeting Room M7                     | 24   | 12        | 12  | 24       | 27  |
| Meeting Room M8                     | 24   | 12        | 12  | 24       | 27  |
| Meeting Room M7<br>& M8             | 48   | 36        | 30  | 48       | 54  |
| Meeting Room M9                     | 45   | 24        | 24  | 45       | 44  |
| M10 Speakers<br>Presentation Centre | -    | -         | -   | -        | 100 |

| F FOYER LEVEL ROOMS         | Theatre | Classroom | Banquet | Cocktail | Metres <sup>2</sup> |
|-----------------------------|---------|-----------|---------|----------|---------------------|
| Tasting Room                | -       | -         | 18      | 50       | 33                  |
| Terrace                     | -       | -         | 90      | 140      | 142                 |
| Boardroom 1                 | -       | -         | 16      | -        | 38                  |
| Boardroom 2                 | -       | -         | 16      | -        | 42                  |
| Great Hall                  | 3958    | -         | 2800    | 4000     | 4088                |
| Great Hall 1 & 2            | 1569    | -         | 1200    | 1800     | 1949                |
| Great Hall 3 & 4            | 1578    | -         | 1500    | 2200     | 2238                |
| Great Hall Quadrant 1       | 786     | -         | 580     | 900      | 938                 |
| Great Hall Quadrant 2       | 783     | -         | 580     | 900      | 938                 |
| Great Hall Quadrant 3       | 953     | -         | 700     | 1100     | 1080                |
| Great Hall Quadrant 4       | 954     | -         | 700     | 1100     | 1080                |
| Exhibition Halls 1–4 (each) | -       | -         | 2000    | 4000     | 5000                |

| S SKY<br>LEVEL ROOMS | Theatre | Classroom | Banquet | Cocktail | Metres <sup>2</sup> |
|----------------------|---------|-----------|---------|----------|---------------------|
| Sky Room             | 315     | 180       | 190     | 300      | 270                 |
| Meeting Room S1      | 150     | 75        | 80      | 130      | 135                 |

| P PLAZA<br>LEVEL ROOMS         | Theatre | Classroom | Banquet | Cocktail | Metres <sup>2</sup> |
|--------------------------------|---------|-----------|---------|----------|---------------------|
| Meeting Room P1                | 160     | 90        | 90      | 150      | 153                 |
| Meeting Room P2                | 160     | 90        | 90      | 150      | 149                 |
| Meeting Room P1 & P2           | 300     | 195       | 210     | 300      | 302                 |
| Meeting Room P3                | 108     | 54        | 60      | 100      | 103                 |
| Meeting Room P4                | 108     | 54        | 60      | 100      | 103                 |
| Meeting Room P5                | 108     | 54        | 60      | 100      | 103                 |
| Meeting Room P3 & P4           | 200     | 120       | 150     | 200      | 206                 |
| Meeting Room P4 & P5           | 200     | 120       | 150     | 200      | 206                 |
| Meeting Room P3, P4<br>& P5    | 350     | 195       | 210     | 340      | 309                 |
| Plaza Terrace Room             | 1008    | 630       | 650     | 1100     | 883                 |
| Plaza Ballroom                 | 2000    | 1200      | 1380    | 2000     | 1581                |
| Plaza Gallery*                 | -       | -         | 160     | 160      | 350                 |
| Meeting Room P6                | 130     | 75        | 80      | 110      | 113                 |
| Meeting Room P7                | 130     | 75        | 80      | 110      | 113                 |
| Meeting Room P8                | 130     | 75        | 80      | 110      | 113                 |
| Meeting Room P6 & P7           | 270     | 160       | 180     | 240      | 231                 |
| Meeting Room P7 & P8           | 270     | 160       | 180     | 240      | 231                 |
| Meeting Rooms P6,<br>P7 & P8   | 450     | 260       | 280     | 350      | 345                 |
| Meeting Room P9                | 160     | 99        | 100     | 150      | 143                 |
| Meeting Room P10               | 155     | 99        | 100     | 150      | 143                 |
| Meeting Room P11               | 160     | 99        | 100     | 150      | 143                 |
| Meeting Room P9<br>& P10       | 330     | 210       | 220     | 300      | 286                 |
| Meeting Room P10 & P11         | 330     | 210       | 220     | 300      | 286                 |
| Meeting Rooms P9,<br>P10 & P11 | 570     | 340       | 350     | 450      | 430                 |
| Plaza Auditorium               | 620     | -         | -       | -        | -                   |

| C CONCORD<br>LEVEL ROOMS                | Theatre | Classroom | Banquet | Cocktail | Metres <sup>2</sup> |  |
|-----------------------------------------|---------|-----------|---------|----------|---------------------|--|
| Concord Speakers<br>Presentation Centre | -       | -         | -       | -        | 100                 |  |
| Concord Boardroom                       | -       | -         | 20      | -        | 70                  |  |

| BOULEVARD LEVEL ROOMS        | Theatre | Classroom | Banquet | Cocktail | Metres <sup>2</sup> |
|------------------------------|---------|-----------|---------|----------|---------------------|
| Boulevard Auditorium         | 430     | -         | -       | -        | -                   |
| Meeting Room B1              | 130     | 75        | 80      | 110      | 113                 |
| Meeting Room B2              | 130     | 75        | 80      | 110      | 113                 |
| Meeting Room B3              | 130     | 75        | 80      | 110      | 113                 |
| Meeting Room B1 & B2         | 270     | 160       | 180     | 240      | 231                 |
| Meeting Room B2 & B3         | 270     | 160       | 180     | 240      | 231                 |
| Meeting Rooms B1,<br>B2 & B3 | 450     | 260       | 280     | 350      | 345                 |
| Boulevard Room               | 600     | 350       | 390     | 600      | 530                 |

| A ARBOUR LEVEL ROOMS                   |     |    |    |     |     |
|----------------------------------------|-----|----|----|-----|-----|
| Arbour Lounge                          | -   | -  | -  | 150 | 190 |
| Meeting Room A1                        | 50  | 30 | 20 | 60  | 70  |
| Meeting Room A2                        | 120 | 70 | 80 | 120 | 120 |
| Arbour Speakers<br>Presentation Centre | -   | -  | -  | -   | 70  |
| Arbour Boardroom                       | -   | -  | 16 | -   | 38  |

GROUND Grey Street Foyer, Olio Café & B

**MELBOURNE STREET** 