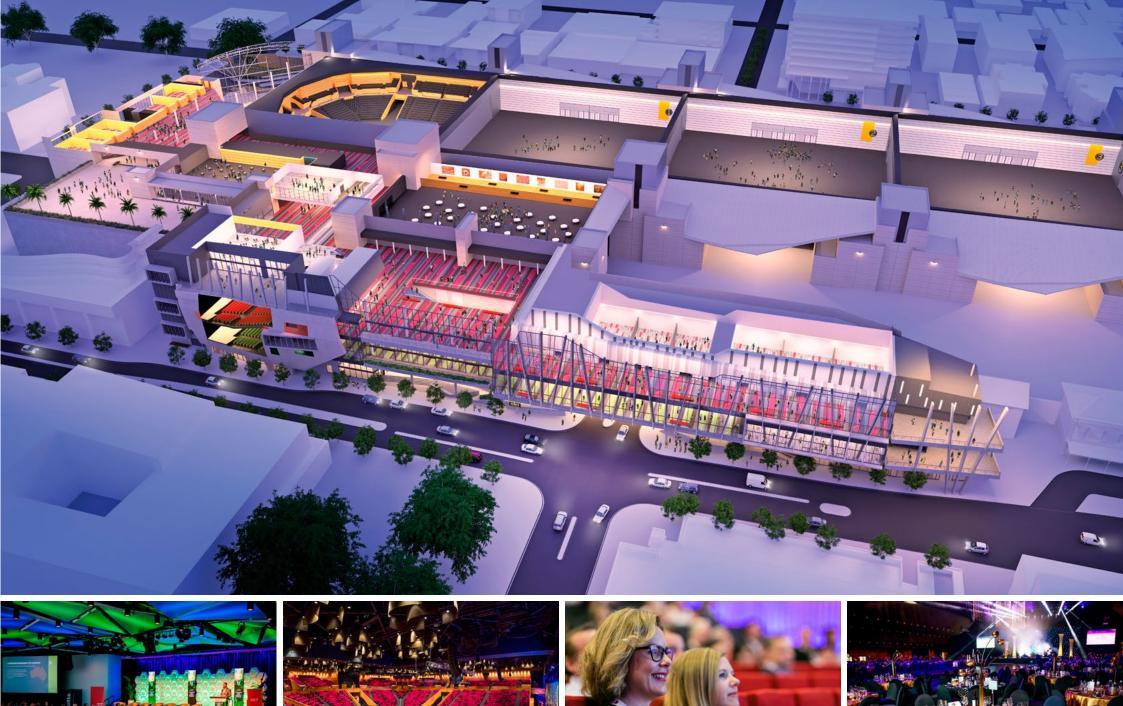

# Brisbane Convention & Exhibition Centre Capacities.

| MEZZANINE<br>LEVEL ROOMS            |      | Classroom |     | Cocktail |     |
|-------------------------------------|------|-----------|-----|----------|-----|
| Meeting Room M1                     | 160  | 90        | 90  | 150      | 157 |
| Meeting Room M2                     | 160  | 90        | 90  | 150      | 149 |
| Meeting Room M1 & M2                | 370  | 210       | 210 | 300      | 306 |
| Meeting Room M3                     | 560  | 360       | 330 | 500      | 455 |
| Meeting Room M4                     | 560  | 360       | 320 | 500      | 432 |
| Meeting Room M3<br>& M4             | 1104 | 690       | 640 | 1000     | 887 |
| Meeting Room M5                     | 24   | 12        | 12  | 24       | 28  |
| Meeting Room M6                     | 24   | 12        | 12  | 24       | 27  |
| Meeting Room M5<br>& M6             | 48   | 36        | 30  | 48       | 55  |
| Meeting Room M7                     | 24   | 12        | 12  | 24       | 27  |
| Meeting Room M8                     | 24   | 12        | 12  | 24       | 27  |
| Meeting Room M7<br>& M8             | 48   | 36        | 30  | 48       | 54  |
| Meeting Room M9                     | 45   | 24        | 24  | 45       | 44  |
| M10 Speakers<br>Presentation Centre | -    | -         | -   | -        | 100 |

| F FOYER LEVEL ROOMS         | Theatre | Classroom | Banquet | Cocktail | Metres <sup>2</sup> |
|-----------------------------|---------|-----------|---------|----------|---------------------|
| Tasting Room                | -       | -         | 18      | 50       | 33                  |
| Terrace                     | -       | -         | 90      | 140      | 142                 |
| Boardroom 1                 | -       | -         | 16      | -        | 38                  |
| Boardroom 2                 | -       | -         | 16      | -        | 42                  |
| Great Hall                  | 3958    | -         | 2800    | 4000     | 4088                |
| Great Hall 1 & 2            | 1569    | -         | 1200    | 1800     | 1949                |
| Great Hall 3 & 4            | 1578    | -         | 1500    | 2200     | 2238                |
| Great Hall Quadrant 1       | 786     | -         | 580     | 900      | 938                 |
| Great Hall Quadrant 2       | 783     | -         | 580     | 900      | 938                 |
| Great Hall Quadrant 3       | 953     | -         | 700     | 1100     | 1080                |
| Great Hall Quadrant 4       | 954     | -         | 700     | 1100     | 1080                |
| Exhibition Halls 1–4 (each) | -       | -         | 2000    | 4000     | 5000                |

| S SKY<br>LEVEL ROOMS | Theatre | Classroom | Banquet | Cocktail | Metres <sup>2</sup> |
|----------------------|---------|-----------|---------|----------|---------------------|
| Sky Room             | 315     | 180       | 190     | 300      | 270                 |
| Meeting Room S1      | 150     | 75        | 80      | 130      | 135                 |

| P PLAZA<br>LEVEL ROOMS         | Theatre | Classroom | Banquet | Cocktail | Metres <sup>2</sup> |
|--------------------------------|---------|-----------|---------|----------|---------------------|
| Meeting Room P1                | 160     | 90        | 90      | 150      | 153                 |
| Meeting Room P2                | 160     | 90        | 90      | 150      | 149                 |
| Meeting Room P1 & P2           | 300     | 195       | 210     | 300      | 302                 |
| Meeting Room P3                | 108     | 54        | 60      | 100      | 103                 |
| Meeting Room P4                | 108     | 54        | 60      | 100      | 103                 |
| Meeting Room P5                | 108     | 54        | 60      | 100      | 103                 |
| Meeting Room P3 & P4           | 200     | 120       | 150     | 200      | 206                 |
| Meeting Room P4 & P5           | 200     | 120       | 150     | 200      | 206                 |
| Meeting Room P3, P4<br>& P5    | 350     | 195       | 210     | 340      | 309                 |
| Plaza Terrace Room             | 1008    | 630       | 650     | 1100     | 883                 |
| Plaza Ballroom                 | 2000    | 1200      | 1380    | 2000     | 1581                |
| Plaza Gallery*                 | -       | -         | 160     | 160      | 350                 |
| Meeting Room P6                | 130     | 75        | 80      | 110      | 113                 |
| Meeting Room P7                | 130     | 75        | 80      | 110      | 113                 |
| Meeting Room P8                | 130     | 75        | 80      | 110      | 113                 |
| Meeting Room P6 & P7           | 270     | 160       | 180     | 240      | 231                 |
| Meeting Room P7 & P8           | 270     | 160       | 180     | 240      | 231                 |
| Meeting Rooms P6,<br>P7 & P8   | 450     | 260       | 280     | 350      | 345                 |
| Meeting Room P9                | 160     | 99        | 100     | 150      | 143                 |
| Meeting Room P10               | 155     | 99        | 100     | 150      | 143                 |
| Meeting Room P11               | 160     | 99        | 100     | 150      | 143                 |
| Meeting Room P9<br>& P10       | 330     | 210       | 220     | 300      | 286                 |
| Meeting Room P10 & P11         | 330     | 210       | 220     | 300      | 286                 |
| Meeting Rooms P9,<br>P10 & P11 | 570     | 340       | 350     | 450      | 430                 |
| Plaza Auditorium               | 620     | -         | -       | -        | -                   |

| C CONCORD<br>LEVEL ROOMS                | Theatre | Classroom | Banquet | Cocktail | Metres <sup>2</sup> |  |
|-----------------------------------------|---------|-----------|---------|----------|---------------------|--|
| Concord Speakers<br>Presentation Centre | -       | -         | -       | -        | 100                 |  |
| Concord Boardroom                       | -       | -         | 20      | -        | 70                  |  |

| BOULEVARD LEVEL ROOMS        | Theatre | Classroom | Banquet | Cocktail | Metres <sup>2</sup> |
|------------------------------|---------|-----------|---------|----------|---------------------|
| Boulevard Auditorium         | 430     | -         | -       | -        | -                   |
| Meeting Room B1              | 130     | 75        | 80      | 110      | 113                 |
| Meeting Room B2              | 130     | 75        | 80      | 110      | 113                 |
| Meeting Room B3              | 130     | 75        | 80      | 110      | 113                 |
| Meeting Room B1 & B2         | 270     | 160       | 180     | 240      | 231                 |
| Meeting Room B2 & B3         | 270     | 160       | 180     | 240      | 231                 |
| Meeting Rooms B1,<br>B2 & B3 | 450     | 260       | 280     | 350      | 345                 |
| Boulevard Room               | 600     | 350       | 390     | 600      | 530                 |

| A ARBOUR LEVEL ROOMS                   |     |    |    |     |     |
|----------------------------------------|-----|----|----|-----|-----|
| Arbour Lounge                          | -   | -  | -  | 150 | 190 |
| Meeting Room A1                        | 50  | 30 | 20 | 60  | 70  |
| Meeting Room A2                        | 120 | 70 | 80 | 120 | 120 |
| Arbour Speakers<br>Presentation Centre | -   | -  | -  | -   | 70  |
| Arbour Boardroom                       | -   | -  | 16 | -   | 38  |

GROUND Grey Street Foyer, Olio Café & B