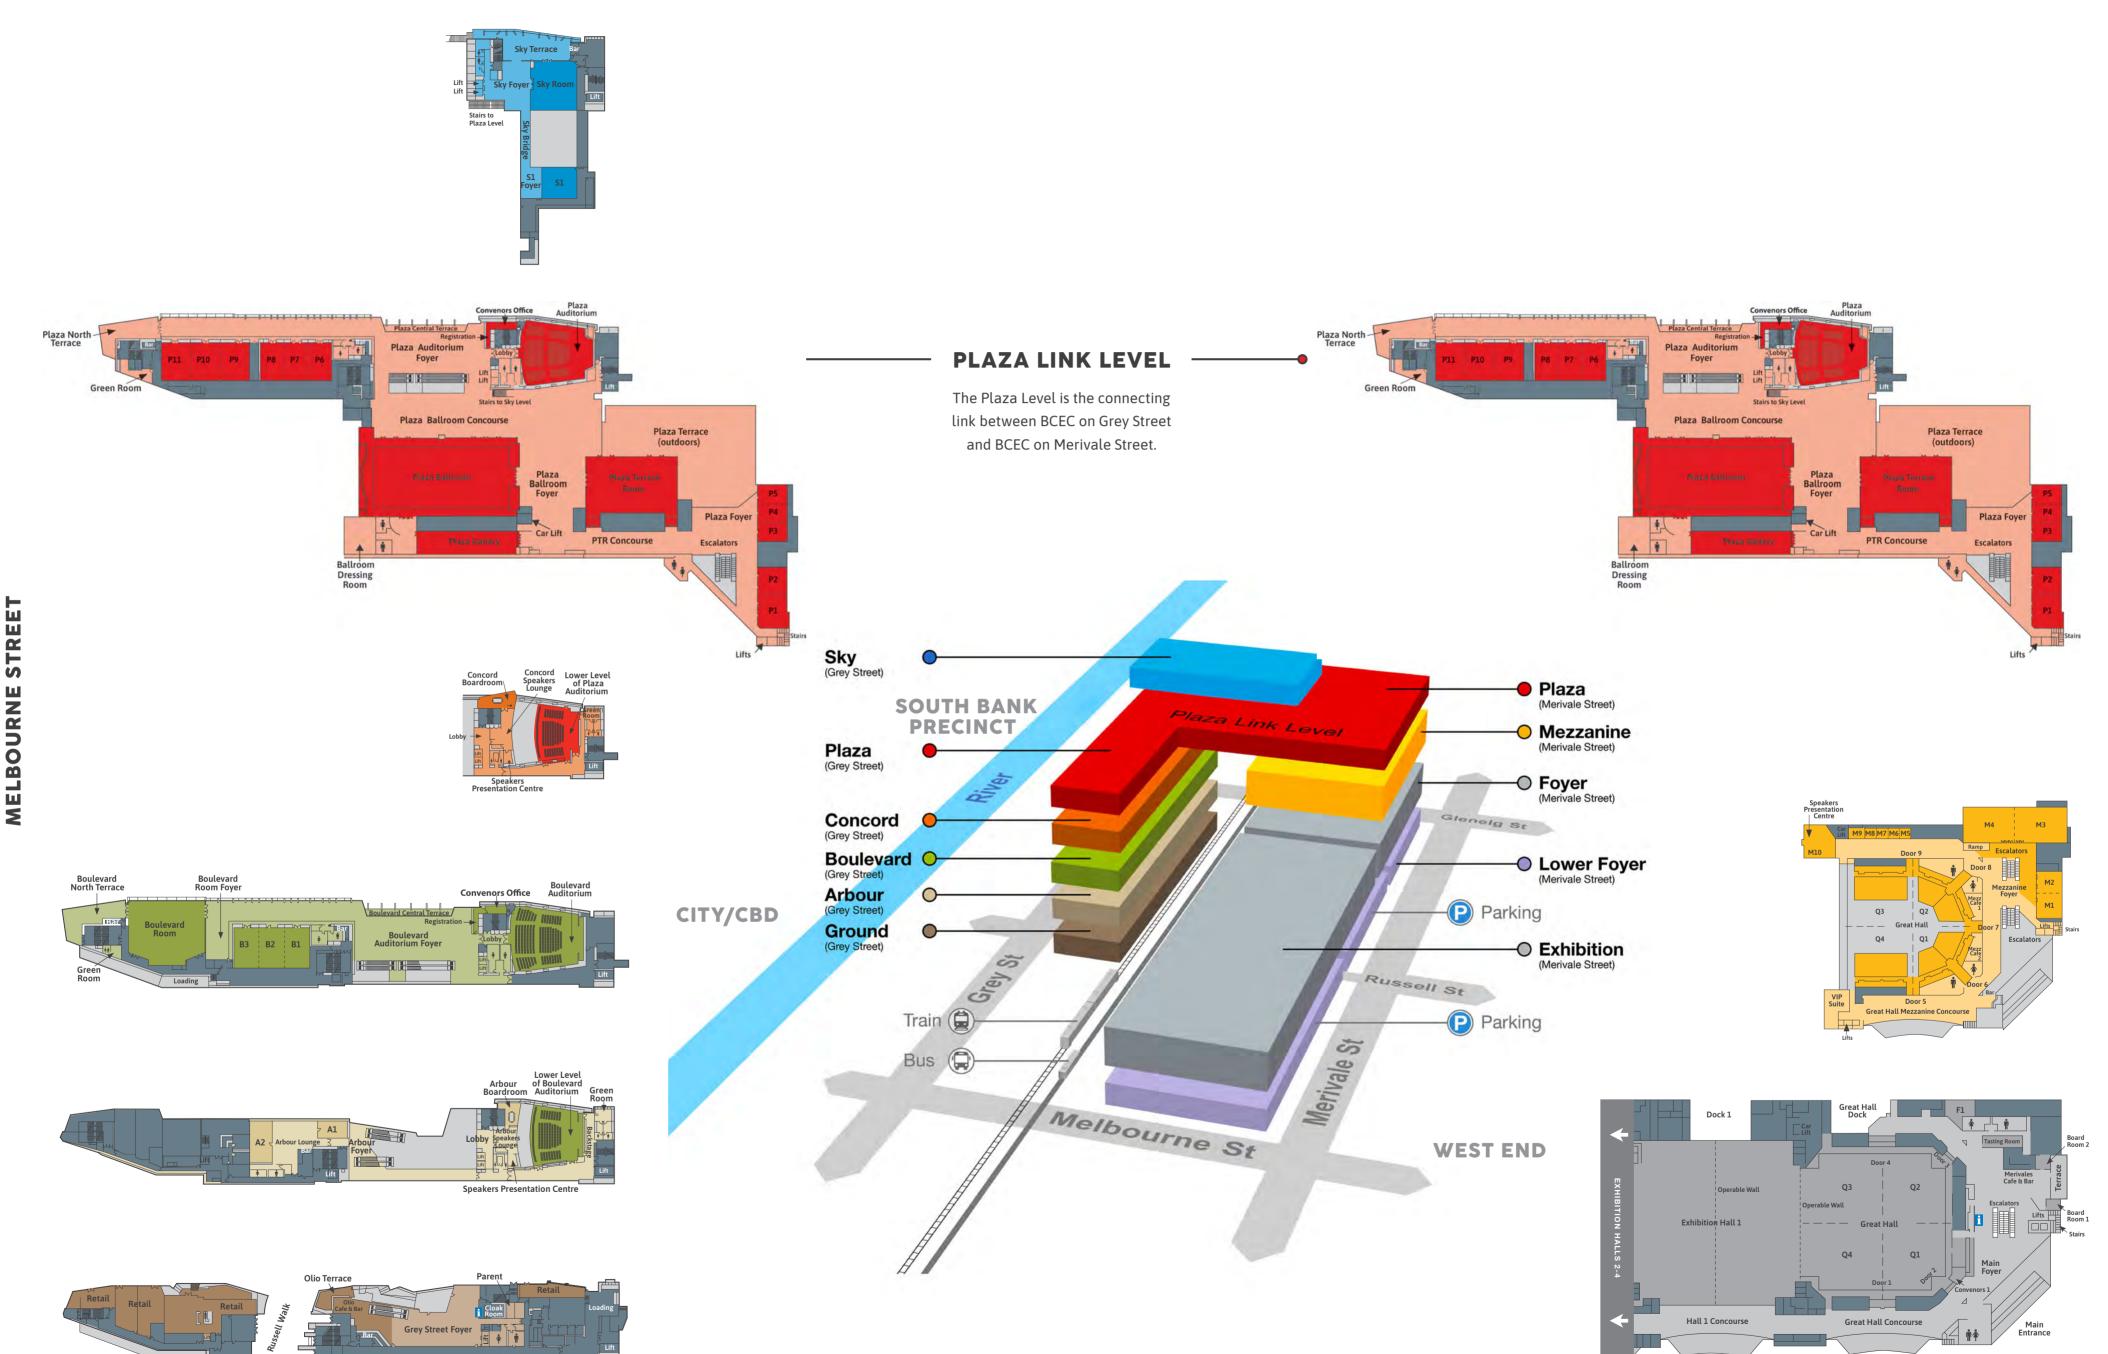

# BRISBANE CONVENTION & EXHIBITION CENTRE CAPACITIES.

| MEZZANINE<br>LEVEL ROOMS            | Theatre | Classroom | Banquet | Cocktail | Metres <sup>2</sup> |
|-------------------------------------|---------|-----------|---------|----------|---------------------|
| Meeting Room M1                     | 160     | 90        | 90      | 150      | 157                 |
| Meeting Room M2                     | 160     | 90        | 90      | 150      | 149                 |
| Meeting Room M1 & M2                | 370     | 210       | 210     | 300      | 306                 |
| Meeting Room M3                     | 560     | 360       | 330     | 500      | 455                 |
| Meeting Room M4                     | 560     | 360       | 320     | 500      | 432                 |
| Meeting Room M3 & M4                | 1104    | 690       | 640     | 1000     | 887                 |
| Meeting Room M5                     | 24      | 12        | 12      | 24       | 28                  |
| Meeting Room M6                     | 24      | 12        | 12      | 24       | 27                  |
| Meeting Room M5 & M6                | 48      | 36        | 30      | 48       | 55                  |
| Meeting Room M7                     | 24      | 12        | 12      | 24       | 27                  |
| Meeting Room M8                     | 24      | 12        | 12      | 24       | 27                  |
| Meeting Room M7 & M8                | 48      | 36        | 30      | 48       | 54                  |
| Meeting Room M9                     | 45      | 24        | 24      | 45       | 44                  |
| M10 Speakers<br>Presentation Centre | -       | -         | -       | -        | 100                 |

| F FOYER LEVEL ROOMS           | Theatre | Classroom | Banquet | Cocktail | Metres <sup>2</sup> |
|-------------------------------|---------|-----------|---------|----------|---------------------|
| Tasting Room                  | -       | -         | 18      | 50       | 33                  |
| Terrace                       | -       | -         | 90      | 140      | 142                 |
| Boardroom 1                   | -       | -         | 18      | -        | 38                  |
| Boardroom 2                   | -       | -         | 14      | -        | 42                  |
| Great Hall                    | 3958    | -         | 2800    | 4000     | 4088                |
| Great Hall 1 & 2              | 1569    | -         | 1200    | 1800     | 1949                |
| Great Hall 3 & 4              | 1578    | -         | 1500    | 2200     | 2238                |
| Great Hall Quadrant 1 (Q1)    | 786     | -         | 580     | 900      | 938                 |
| Great Hall Quadrant 2 (Q2)    | 783     | -         | 580     | 900      | 938                 |
| Great Hall Quadrant 3 (Q3)    | 953     | -         | 700     | 1100     | 1080                |
| Great Hall Quadrant 4 (Q4)    | 954     | -         | 700     | 1100     | 1080                |
| Exhibition Halls 1 – 4 (each) | -       | -         | 2000    | 4000     | 5000                |

| S SKY<br>LEVEL ROOMS | Theatre | Classroom | Banquet | Cocktail | Metres <sup>2</sup> |
|----------------------|---------|-----------|---------|----------|---------------------|
| Sky Room             | 315     | 180       | 190     | 300      | 270                 |
| Meeting Room S1      | 150     | 75        | 80      | 130      | 135                 |

| P PLAZA<br>LEVEL ROOMS      | Theatre | Classroom | Banquet | Cocktail | Metres <sup>2</sup> |
|-----------------------------|---------|-----------|---------|----------|---------------------|
| Meeting Room P1             | 160     | 90        | 90      | 150      | 153                 |
| Meeting Room P2             | 160     | 90        | 90      | 150      | 149                 |
| Meeting Room P1 & P2        | 300     | 195       | 210     | 300      | 302                 |
| Meeting Room P3             | 108     | 54        | 60      | 100      | 103                 |
| Meeting Room P4             | 108     | 54        | 60      | 100      | 103                 |
| Meeting Room P5             | 108     | 54        | 60      | 100      | 103                 |
| Meeting Room P3 & P4        | 200     | 120       | 150     | 200      | 206                 |
| Meeting Room P4 & P5        | 200     | 120       | 150     | 200      | 206                 |
| Meeting Room P3, P4 & P5    | 350     | 195       | 210     | 340      | 309                 |
| Plaza Terrace Room          | 1008    | 630       | 650     | 1100     | 883                 |
| Plaza Ballroom              | 2000    | 1200      | 1380    | 2000     | 1581                |
| Plaza Gallery*              | -       | -         | 160     | 160      | 350                 |
| Meeting Room P6             | 130     | 75        | 80      | 110      | 113                 |
| Meeting Room P7             | 130     | 75        | 80      | 110      | 113                 |
| Meeting Room P8             | 130     | 75        | 80      | 110      | 113                 |
| Meeting Room P6 & P7        | 270     | 160       | 180     | 240      | 231                 |
| Meeting Room P7 & P8        | 270     | 160       | 180     | 240      | 231                 |
| Meeting Rooms P6, P7 & P8   | 450     | 260       | 280     | 350      | 345                 |
| Meeting Room P9             | 160     | 99        | 100     | 150      | 143                 |
| Meeting Room P10            | 155     | 99        | 100     | 150      | 143                 |
| Meeting Room P11            | 160     | 99        | 100     | 150      | 143                 |
| Meeting Room P9 & P10       | 330     | 210       | 220     | 300      | 286                 |
| Meeting Room P10 & P11      | 330     | 210       | 220     | 300      | 286                 |
| Meeting Rooms P9, P10 & P11 | 570     | 340       | 350     | 450      | 430                 |
| Plaza Auditorium            | 620     | -         | -       | -        | -                   |

| C CONCORD<br>LEVEL ROOMS                | Theatre | Classroom | Banquet | Cocktail | Metres <sup>2</sup> |
|-----------------------------------------|---------|-----------|---------|----------|---------------------|
| Concord Speakers<br>Presentation Centre | -       | -         | -       | -        | 100                 |
| Concord Boardroom                       | -       | -         | 20      | -        | 70                  |

| B BOULEVARD LEVEL ROOMS   | Theatre | Classroom | Banquet | Cocktail | Metres <sup>2</sup> |
|---------------------------|---------|-----------|---------|----------|---------------------|
| Boulevard Auditorium      | 430     | -         | -       | -        | -                   |
| Meeting Room B1           | 130     | 75        | 80      | 110      | 113                 |
| Meeting Room B2           | 130     | 75        | 80      | 110      | 113                 |
| Meeting Room B3           | 130     | 75        | 80      | 110      | 113                 |
| Meeting Room B1 & B2      | 270     | 160       | 180     | 240      | 231                 |
| Meeting Room B2 & B3      | 270     | 160       | 180     | 240      | 231                 |
| Meeting Rooms B1, B2 & B3 | 450     | 260       | 280     | 350      | 345                 |
| Boulevard Room            | 600     | 350       | 390     | 600      | 530                 |

| A ARBOUR LEVEL ROOMS                   | Theatre | Classroom | Banquet | Cocktail | Metres <sup>2</sup> |
|----------------------------------------|---------|-----------|---------|----------|---------------------|
| Arbour Lounge                          | -       | -         | -       | 150      | 190                 |
| Meeting Room A1                        | 50      | 30        | 20      | 60       | 70                  |
| Meeting Room A2                        | 120     | 70        | 80      | 120      | 120                 |
| Arbour Speakers<br>Presentation Centre | -       | -         | -       | -        | 70                  |
| Arbour Boardroom                       | -       | -         | 16      | -        | 38                  |

| G GROUND<br>LEVEL | Grey Street Foyer, Olio Cafe & Bar, Information Desk |
|-------------------|------------------------------------------------------|
|-------------------|------------------------------------------------------|

#### Important notes

- · The Great Hall theatre seating is also accessible on the Mezzanine level.
- · Theatre and classroom capacities include staging for speaker appropriate to the size of the room.
- Banquet and cocktail capacities are the comfortable maximums for each room. Staging and/or dance floors have not been incorporated and will reduce these capacities.
- · Information accurate at time of printing.
- Meetings are not permissible in the Plaza Gallery due to the care and preservation of the iconic Indigenous artwork on display.