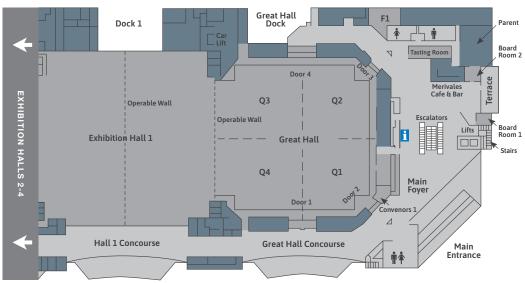

## **FOYER LEVEL**

## BCEC ON MERIVALE STREET

**MERIVALE STREET** 

| F FOYER LEVEL ROOMS           | Theatre | Classroom | Banquet | Cocktail | Metres <sup>2</sup> |
|-------------------------------|---------|-----------|---------|----------|---------------------|
| Tasting Room                  | -       | -         | 18      | 50       | 33                  |
| Terrace                       | -       | -         | 90      | 140      | 142                 |
| Boardroom 1                   | -       | -         | 16      | -        | 38                  |
| Boardroom 2                   | -       | -         | 14      | -        | 42                  |
| Great Hall                    | 3958    | -         | 2800    | 4000     | 4088                |
| Great Hall 1 & 2              | 1569    | -         | 1200    | 1800     | 1949                |
| Great Hall 3 & 4              | 1578    | -         | 1500    | 2200     | 2238                |
| Great Hall Quadrant 1 (Q1)    | 786     | -         | 580     | 900      | 938                 |
| Great Hall Quadrant 2 (Q2)    | 783     | -         | 580     | 900      | 938                 |
| Great Hall Quadrant 3 (Q3)    | 953     | -         | 700     | 1100     | 1080                |
| Great Hall Quadrant 4 (Q4)    | 954     | -         | 700     | 1100     | 1080                |
| Exhibition Halls 1 – 4 (each) | -       | -         | 2000    | 4000     | 5000                |