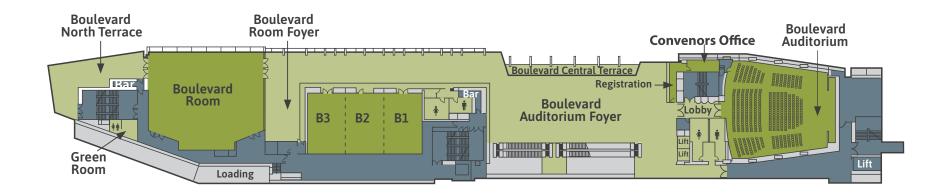

## BOULEVARD LEVEL BCEC ON GREY STREET

| BOULEVARD<br>LEVEL ROOMS     | Theatre | Classroom | Banquet | Cocktail | Metres <sup>2</sup> |
|------------------------------|---------|-----------|---------|----------|---------------------|
| Boulevard Auditorium         | 430     | -         | -       | -        | -                   |
| Meeting Room B1              | 130     | 75        | 80      | 110      | 113                 |
| Meeting Room B2              | 130     | 75        | 80      | 110      | 113                 |
| Meeting Room B3              | 130     | 75        | 80      | 110      | 113                 |
| Meeting Room B1 & B2         | 270     | 160       | 180     | 240      | 231                 |
| Meeting Room B2 & B3         | 270     | 160       | 180     | 240      | 231                 |
| Meeting Rooms<br>B1, B2 & B3 | 450     | 260       | 280     | 350      | 345                 |
| Boulevard Room               | 600     | 350       | 390     | 600      | 530                 |

Important note: Addition of dance floors and staging may affect capacities.