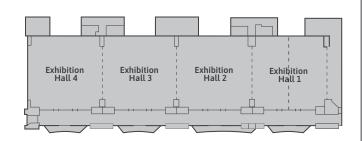

## **BCEC ON MERIVALE STREET**

**MERIVALE STREET** 

| F FOYER LEVEL ROOMS            | Theatre | Class-<br>room | Banquet | Cocktail | Metres <sup>2</sup> |
|--------------------------------|---------|----------------|---------|----------|---------------------|
| Tasting Room                   | -       | -              | 18      | 50       | 33                  |
| Terrace                        | -       | -              | 90      | 140      | 142                 |
| Boardroom 1                    | -       | -              | 16      | -        | 38                  |
| Boardroom 2                    | -       | -              | 16      | -        | 42                  |
| Great Hall                     | 3958    | -              | 2800    | 4000     | 4088                |
| Great Hall 1 & 2               | 1569    | -              | 1200    | 1800     | 1949                |
| Great Hall 3 & 4               | 1578    | -              | 1500    | 2200     | 2238                |
| Great Hall Quadrant 1          | 786     | -              | 580     | 900      | 938                 |
| Great Hall Quadrant 2          | 783     | -              | 580     | 900      | 938                 |
| Great Hall Quadrant 3          | 953     | -              | 700     | 1100     | 1080                |
| Great Hall Quadrant 4          | 954     | -              | 700     | 1100     | 1080                |
| Exhibition Halls 1–4<br>(each) | -       | -              | 2000    | 4000     | 5000                |