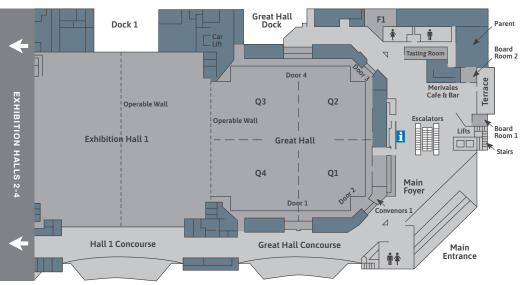

## **BCEC ON MERIVALE STREET**

**MERIVALE STREET** 

| F FOYER LEVEL ROOMS            | Theatre | Class-<br>room | Banquet | Cocktail | Metres <sup>2</sup> |
|--------------------------------|---------|----------------|---------|----------|---------------------|
| Tasting Room                   | -       | -              | 18      | 50       | 33                  |
| Terrace                        | -       | -              | 90      | 140      | 142                 |
| Boardroom 1                    | -       | -              | 16      | -        | 38                  |
| Boardroom 2                    | -       | -              | 16      | -        | 42                  |
| Great Hall                     | 3958    | -              | 2800    | 4000     | 4088                |
| Great Hall 1 & 2               | 1569    | -              | 1200    | 1800     | 1949                |
| Great Hall 3 & 4               | 1578    | -              | 1500    | 2200     | 2238                |
| Great Hall Quadrant 1          | 786     | -              | 580     | 900      | 938                 |
| Great Hall Quadrant 2          | 783     | -              | 580     | 900      | 938                 |
| Great Hall Quadrant 3          | 953     | -              | 700     | 1100     | 1080                |
| Great Hall Quadrant 4          | 954     | -              | 700     | 1100     | 1080                |
| Exhibition Halls 1–4<br>(each) | -       | -              | 2000    | 4000     | 5000                |