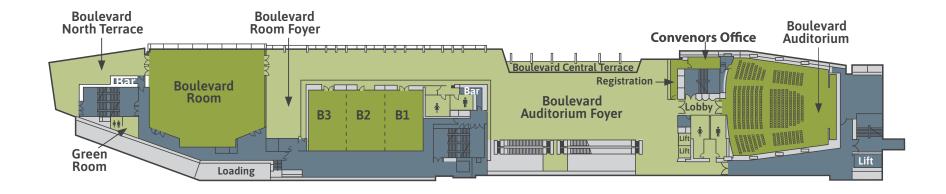

## **Boulevard Level**

## **BCEC ON GREY STREET**

| B BOULEVARD LEVEL ROOMS      | Theatre | Class-<br>room | Banquet | Cocktail | Metres <sup>2</sup> |
|------------------------------|---------|----------------|---------|----------|---------------------|
| Boulevard Auditorium         | 430     | -              | -       | -        | -                   |
| Meeting Room B1              | 130     | 75             | 80      | 110      | 113                 |
| Meeting Room B2              | 130     | 75             | 80      | 110      | 113                 |
| Meeting Room B3              | 130     | 75             | 80      | 110      | 113                 |
| Meeting Room B1 & B2         | 270     | 160            | 180     | 240      | 231                 |
| Meeting Room B2 & B3         | 270     | 160            | 180     | 240      | 231                 |
| Meeting Rooms B1,<br>B2 & B3 | 450     | 260            | 280     | 350      | 345                 |
| Boulevard Room               | 600     | 350            | 390     | 600      | 530                 |