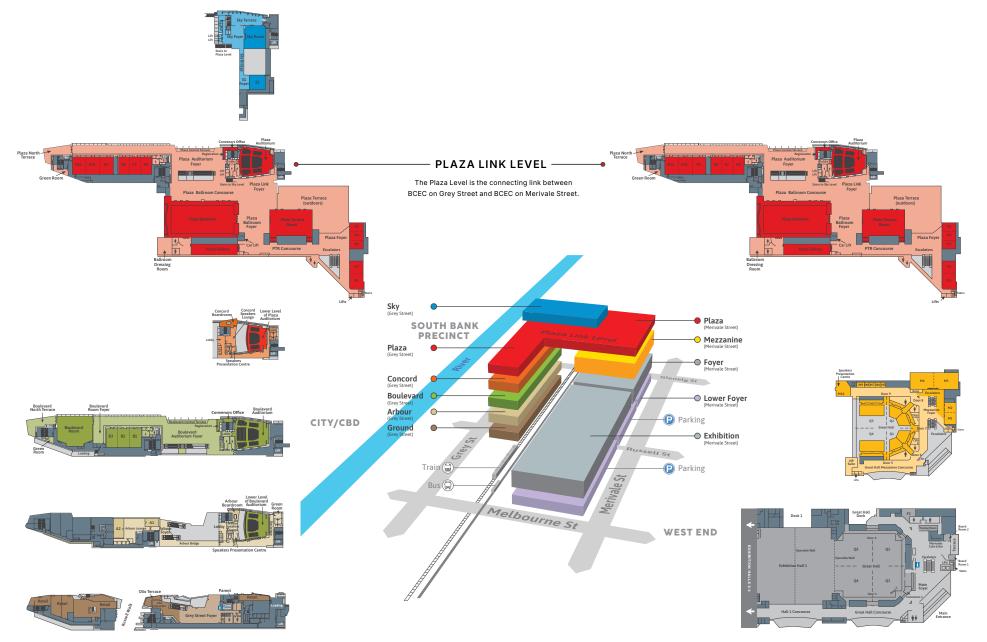

# Floor plans

More success per square metre.

# Brisbane Convention & Exhibition Centre Capacities.

| M MEZZANINE<br>LEVEL ROOMS          |      |     |     |      |     |
|-------------------------------------|------|-----|-----|------|-----|
| Meeting Room M1                     | 160  | 90  | 90  | 150  | 157 |
| Meeting Room M2                     | 160  | 90  | 90  | 150  | 149 |
| Meeting Room M1 & M2                | 370  | 210 | 210 | 300  | 306 |
| Meeting Room M3                     | 560  | 360 | 330 | 500  | 455 |
| Meeting Room M4                     | 560  | 360 | 320 | 500  | 432 |
| Meeting Room M3 & M4                | 1104 | 690 | 640 | 1000 | 887 |
| Meeting Room M5                     | 24   | 12  | 12  | 24   | 28  |
| Meeting Room M6                     | 24   | 12  | 12  | 24   | 27  |
| Meeting Room M5 & M6                | 48   | 36  | 30  | 48   | 55  |
| Meeting Room M7                     | 24   | 12  | 12  | 24   | 27  |
| Meeting Room M8                     | 24   | 12  | 12  | 24   | 27  |
| Meeting Room M7 & M8                | 48   | 36  | 30  | 48   | 54  |
| Meeting Room M9                     | 45   | 24  | 24  | 45   | 44  |
| M10 Speakers<br>Presentation Centre | -    | -   | -   | -    | 100 |

| F FOYER<br>LEVEL ROOMS      | Theatre | Classroom |      | Cocktail | Metres <sup>2</sup> |
|-----------------------------|---------|-----------|------|----------|---------------------|
| Tasting Room                | -       | -         | 18   | 50       | 33                  |
| Terrace                     | -       | -         | 90   | 140      | 142                 |
| Boardroom 1                 | -       | -         | 16   | -        | 38                  |
| Boardroom 2                 | -       | -         | 16   | -        | 42                  |
| Great Hall                  | 3958    | -         | 2800 | 4000     | 4088                |
| Great Hall 1 & 2            | 1569    | -         | 1200 | 1800     | 1949                |
| Great Hall 3 & 4            | 1578    | -         | 1500 | 2200     | 2238                |
| Great Hall Quadrant 1 (Q1)  | 786     | -         | 580  | 900      | 938                 |
| Great Hall Quadrant 2 (Q2)  | 783     | -         | 580  | 900      | 938                 |
| Great Hall Quadrant 3 (Q3)  | 953     | -         | 700  | 1100     | 1080                |
| Great Hall Quadrant 4 (Q4)  | 954     | -         | 700  | 1100     | 1080                |
| Exhibition Halls 1–4 (each) | -       | -         | 2000 | 4000     | 5000                |

| S SKY<br>LEVEL ROOMS | Theatre | Classroom | Banquet | Cocktail | Metres <sup>2</sup> |
|----------------------|---------|-----------|---------|----------|---------------------|
| Sky Room             | 315     | 180       | 190     | 300      | 270                 |
| Meeting Room S1      | 150     | 75        | 80      | 130      | 135                 |

| P PLAZA<br>LEVEL ROOMS         | Theatre | Classroom | Banquet | Cocktail | Metres <sup>2</sup> |
|--------------------------------|---------|-----------|---------|----------|---------------------|
| Meeting Room P1                | 160     | 90        | 90      | 150      | 153                 |
| Meeting Room P2                | 160     | 90        | 90      | 150      | 149                 |
| Meeting Room P1 & P2           | 300     | 195       | 210     | 300      | 302                 |
| Meeting Room P3                | 108     | 54        | 60      | 100      | 103                 |
| Meeting Room P4                | 108     | 54        | 60      | 100      | 103                 |
| Meeting Room P5                | 108     | 54        | 60      | 100      | 103                 |
| Meeting Room P3 & P4           | 200     | 120       | 150     | 200      | 206                 |
| Meeting Room P4 & P5           | 200     | 120       | 150     | 200      | 206                 |
| Meeting Room P3, P4<br>& P5    | 350     | 195       | 210     | 340      | 309                 |
| Plaza Terrace Room             | 1008    | 630       | 650     | 1100     | 883                 |
| Plaza Ballroom                 | 2000    | 1200      | 1380    | 2000     | 1581                |
| Plaza Gallery*                 | -       | -         | 160     | 160      | 350                 |
| Meeting Room P6                | 130     | 75        | 80      | 110      | 113                 |
| Meeting Room P7                | 130     | 75        | 80      | 110      | 113                 |
| Meeting Room P8                | 130     | 75        | 80      | 110      | 113                 |
| Meeting Room P6 & P7           | 270     | 160       | 180     | 240      | 231                 |
| Meeting Room P7 & P8           | 270     | 160       | 180     | 240      | 231                 |
| Meeting Rooms P6, P7<br>& P8   | 450     | 260       | 280     | 350      | 345                 |
| Meeting Room P9                | 160     | 99        | 100     | 150      | 143                 |
| Meeting Room P10               | 155     | 99        | 100     | 150      | 143                 |
| Meeting Room P11               | 160     | 99        | 100     | 150      | 143                 |
| Meeting Room P9 & P10          | 330     | 210       | 220     | 300      | 286                 |
| Meeting Room P10 & P11         | 330     | 210       | 220     | 300      | 286                 |
| Meeting Rooms P9, P10<br>& P11 | 570     | 340       | 350     | 450      | 430                 |
| Plaza Auditorium               | 620     | -         | -       | -        | -                   |

| C CONCORD<br>LEVEL ROOMS                | Theatre | Classroom | Banquet | Cocktail | Metres <sup>2</sup> |
|-----------------------------------------|---------|-----------|---------|----------|---------------------|
| Concord Speakers<br>Presentation Centre | -       | -         | -       | -        | 100                 |
| Concord Boardroom                       | -       | -         | 20      | -        | 70                  |

| <b>B</b> BOULEVARD<br>LEVEL ROOMS | Theatre | Classroom | Banquet | Cocktail | Metres <sup>2</sup> |
|-----------------------------------|---------|-----------|---------|----------|---------------------|
| Boulevard Auditorium              | 430     | -         | -       | -        | -                   |
| Meeting Room B1                   | 130     | 75        | 80      | 110      | 113                 |
| Meeting Room B2                   | 130     | 75        | 80      | 110      | 113                 |
| Meeting Room B3                   | 130     | 75        | 80      | 110      | 113                 |
| Meeting Room B1 & B2              | 270     | 160       | 180     | 240      | 231                 |
| Meeting Room B2 & B3              | 270     | 160       | 180     | 240      | 231                 |
| Meeting Rooms B1, B2<br>& B3      | 450     | 260       | 280     | 350      | 345                 |
| Boulevard Room                    | 600     | 350       | 390     | 600      | 530                 |

| A ARBOUR<br>LEVEL ROOMS                | Theatre | Classroom | Banquet | Cocktail | Metres <sup>2</sup> |
|----------------------------------------|---------|-----------|---------|----------|---------------------|
| Arbour Lounge                          | -       | -         | -       | 150      | 190                 |
| Meeting Room A1                        | 50      | 30        | 20      | 60       | 70                  |
| Meeting Room A2                        | 120     | 70        | 80      | 120      | 120                 |
| Arbour Speakers<br>Presentation Centre | -       | -         | -       | -        | 70                  |
| Arbour Boardroom                       | -       | -         | 16      | -        | 38                  |